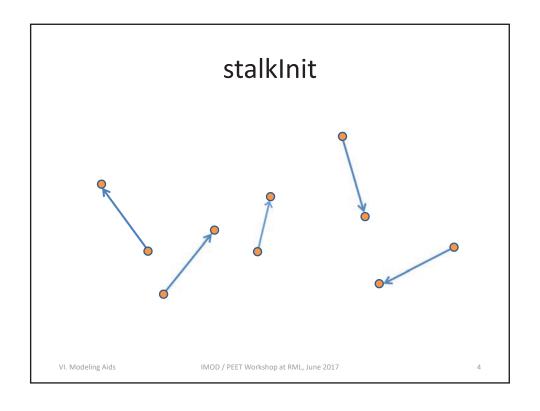

## **Modeling Helper Programs**

| Program     | Objective / Target                           | Output                       |
|-------------|----------------------------------------------|------------------------------|
| addModPts   | Periodic particles along a filament          | Model                        |
| meshInit    | Membrane associated particles / spikes       | Model, motive list, rot Axes |
| modTwist2Em | Twisted filament                             | Model, motive list           |
| spikeInit   | Particles / spikes on a sphere or a cylinder | Model, motive list, rot Axes |
| stalkInit   | Particles / spikes with a polarity           | Model, motive list, rot Axes |