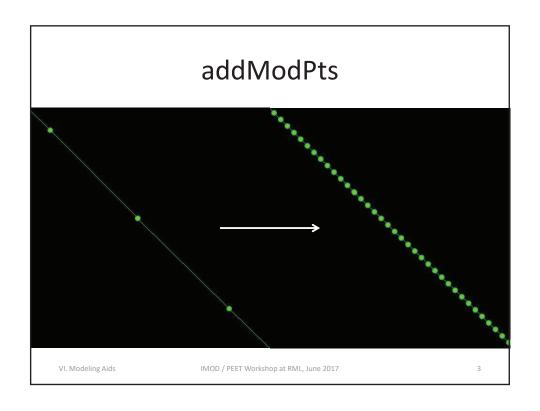

## **Modeling Helper Programs**

| Program     | Objective / Target                           | Output                       |
|-------------|----------------------------------------------|------------------------------|
| addModPts   | Periodic particles along a filament          | Model                        |
| meshInit    | Membrane associated particles / spikes       | Model, motive list, rot Axes |
| modTwist2Em | Twisted filament                             | Model, motive list           |
| spikeInit   | Particles / spikes on a sphere or a cylinder | Model, motive list, rot Axes |
| stalkInit   | Particles / spikes with a polarity           | Model, motive list, rot Axes |