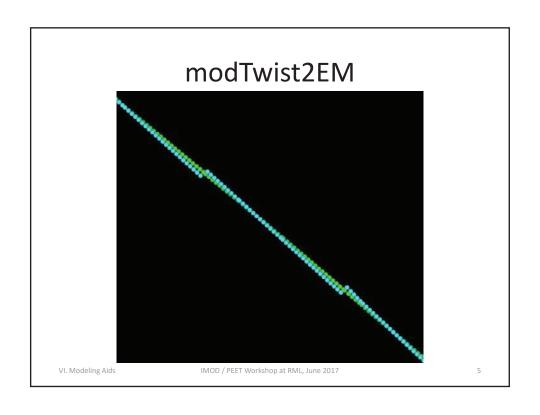

## **Modeling Helper Programs**

| Program     | Objective / Target                           | Output                       |
|-------------|----------------------------------------------|------------------------------|
| addModPts   | Periodic particles along a filament          | Model                        |
| meshInit    | Membrane associated particles / spikes       | Model, motive list, rot Axes |
| modTwist2Em | Twisted filament                             | Model, motive list           |
| spikeInit   | Particles / spikes on a sphere or a cylinder | Model, motive list, rot Axes |
| stalkInit   | Particles / spikes with a polarity           | Model, motive list, rot Axes |