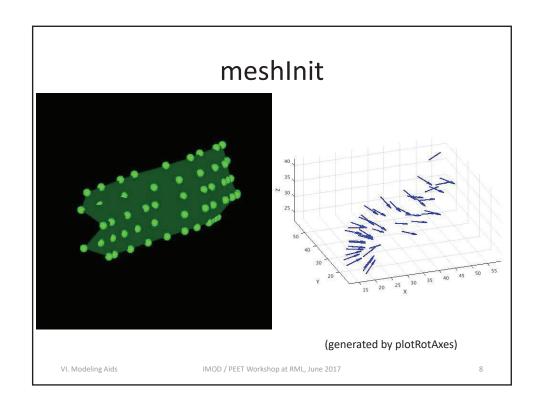

## **Modeling Helper Programs**

| Program     | Objective / Target                           | Output                       |
|-------------|----------------------------------------------|------------------------------|
| addModPts   | Periodic particles along a filament          | Model                        |
| meshInit    | Membrane associated particles / spikes       | Model, motive list, rot Axes |
| modTwist2Em | Twisted filament                             | Model, motive list           |
| spikeInit   | Particles / spikes on a sphere or a cylinder | Model, motive list, rot Axes |
| stalkInit   | Particles / spikes with a polarity           | Model, motive list, rot Axes |