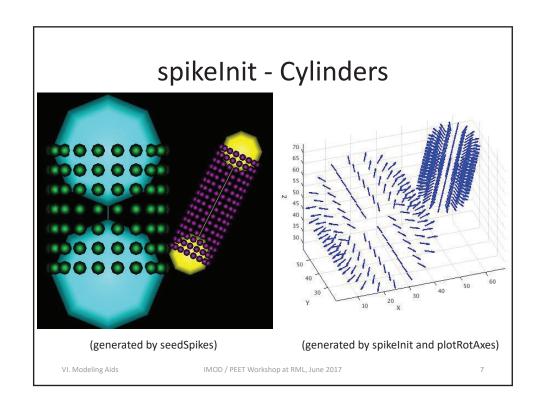

## **Modeling Helper Programs**

| Program     | Objective / Target                           | Output                       |
|-------------|----------------------------------------------|------------------------------|
| addModPts   | Periodic particles along a filament          | Model                        |
| meshInit    | Membrane associated particles / spikes       | Model, motive list, rot Axes |
| modTwist2Em | Twisted filament                             | Model, motive list           |
| spikeInit   | Particles / spikes on a sphere or a cylinder | Model, motive list, rot Axes |
| stalkInit   | Particles / spikes with a polarity           | Model, motive list, rot Axes |