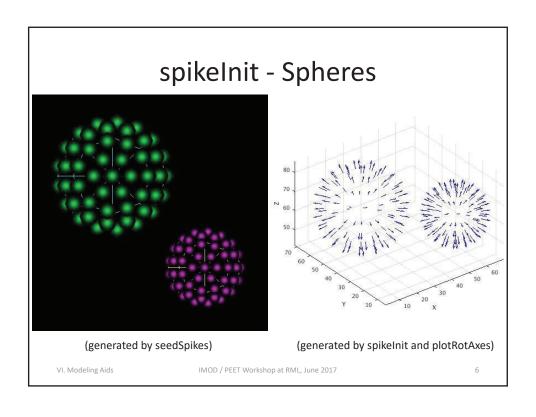

## **Modeling Helper Programs**

| Program     | Objective / Target                           | Output                       |
|-------------|----------------------------------------------|------------------------------|
| addModPts   | Periodic particles along a filament          | Model                        |
| meshInit    | Membrane associated particles / spikes       | Model, motive list, rot Axes |
| modTwist2Em | Twisted filament                             | Model, motive list           |
| spikeInit   | Particles / spikes on a sphere or a cylinder | Model, motive list, rot Axes |
| stalkInit   | Particles / spikes with a polarity           | Model, motive list, rot Axes |